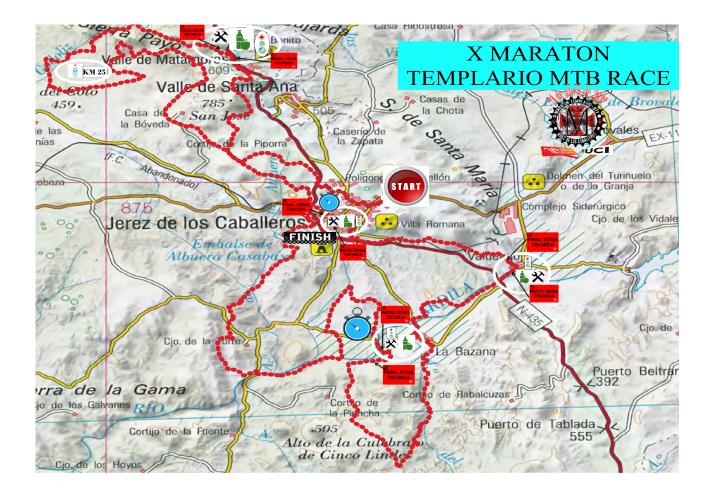

## Weekend program

| Permanent office                                                        | Day 23 from 16:30 to 20:30h.<br>Day24 from 8:00 to 15:30h                                |
|-------------------------------------------------------------------------|------------------------------------------------------------------------------------------|
| Registration and withdrawal of dorsal class C2                          | Day 24 from 7:00 to 8:30 am to one hour before each competition.                         |
| Presentation race                                                       | Day 23 at 18:00                                                                          |
| Technical meeting                                                       | Day 23 at 19:30                                                                          |
|                                                                         |                                                                                          |
| Main event. Sunday, April 24<br>– -Women elite<br>– - Men Elite and U23 | 7;00-8:30 withdrawls of dorsals<br>8,30 call runners<br>8,30 boxes opennig<br>9,00 race. |
|                                                                         |                                                                                          |