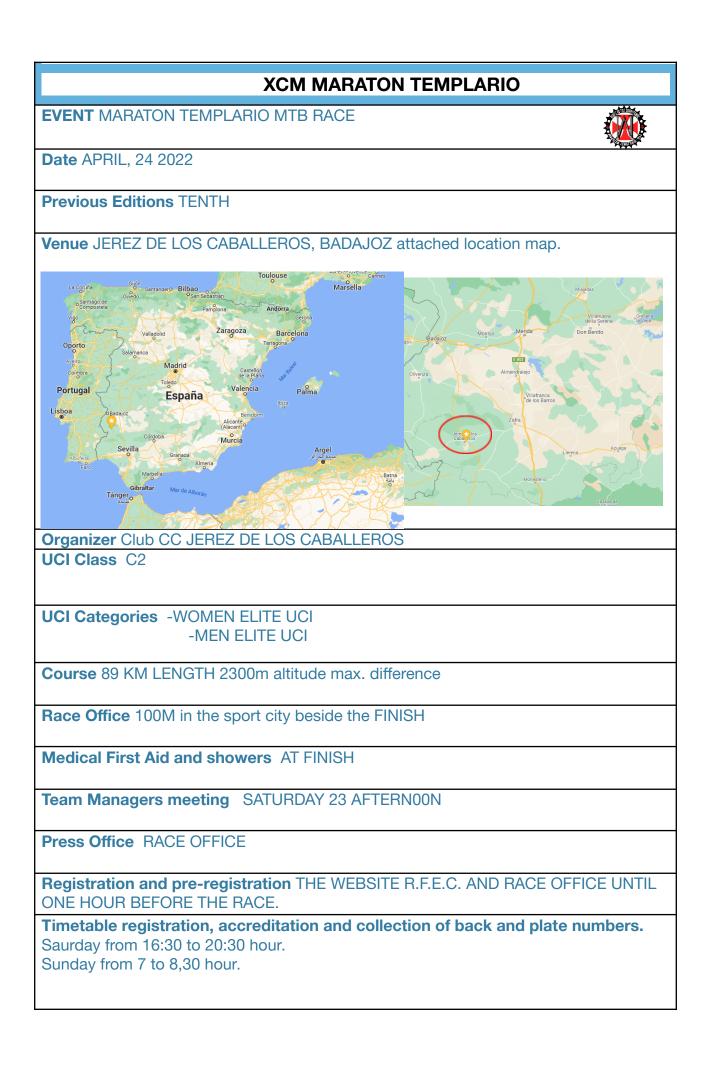

Location race: 38°21'37.9"N 6°46'01.1"W

38.360523, -6.766981

https://goo.gl/maps/zPLX1c9VS23KfVjr8