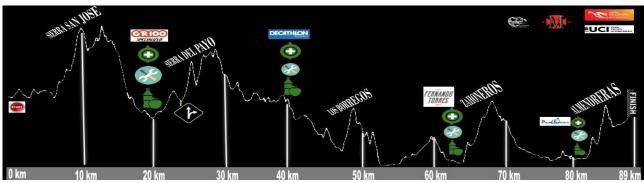

|
| Technical meeting                                                       | Day 23 at 19:30                                                                          |
|                                                                         |                                                                                          |
| Main event. Sunday, April 24<br>– -Women elite<br>– - Men Elite and U23 | 7;00-8:30 withdrawls of dorsals<br>8,30 call runners<br>8,30 boxes opennig<br>9,00 race. |
|                                                                         |                                                                                          |

Location race: 38°21'37.9"N 6°46'01.1"W

38.360523, -6.766981

https://goo.gl/maps/zPLX1c9VS23KfVjr8