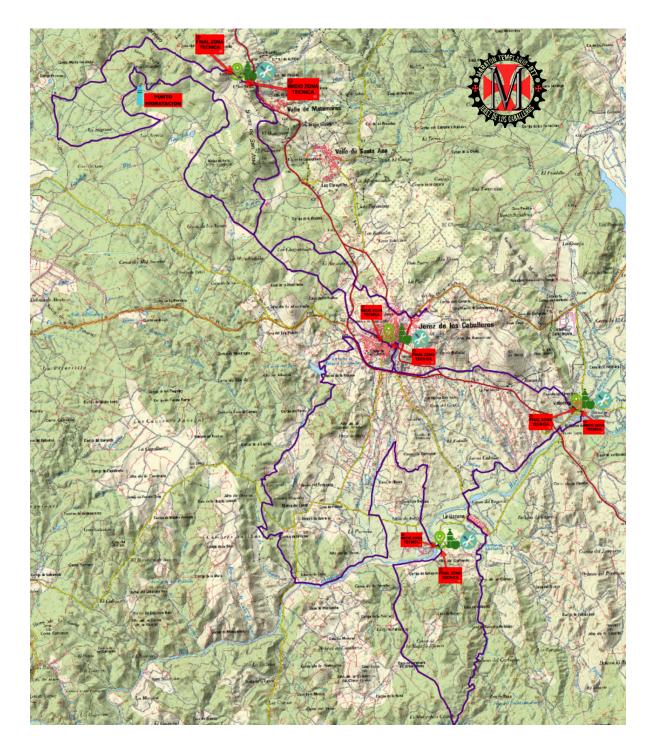

## Weekend program

| Permanent office                                                        | Day 23 from 16:30 to 20:30h.<br>Day24 from 8:00 to 15:30h                                |
|-------------------------------------------------------------------------|------------------------------------------------------------------------------------------|
| Registration and withdrawal of dorsal class C2                          | Day 24 from 7:00 to 8:30 am to one hour before each competition.                         |
| Presentation race                                                       | Day 23 at 18:00                                                                          |
| Technical meeting                                                       | Day 23 at 19:30                                                                          |
|                                                                         |                                                                                          |
| Main event. Sunday, April 24<br>– -Women elite<br>– - Men Elite and U23 | 7;00-8:30 withdrawls of dorsals<br>8,30 call runners<br>8,30 boxes opennig<br>9,00 race. |
|                                                                         |                                                                                          |